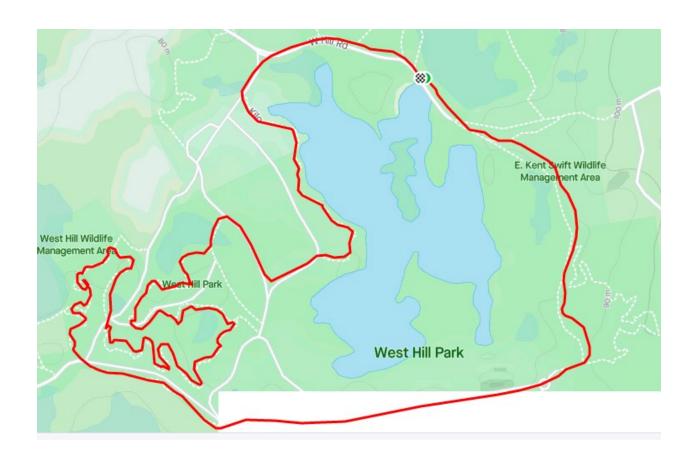

## **Woodland Series August Course**

## (3.2 miles 197 Elevation gain)

Start at the speedbump next to the beach house with pond/beach on your right

Run across the bridge towards the turn around and up the double track towards the dam

At the top of the double track turn right to the dam (.4m)

Go all the way across the dam (.9m)

At the end of the dam go straight across to Alpha (look for sign on the tree)

Follow Alpha to the end

Cross the gravel road and take Bravo (look for the rocks to climb up 1.2m)

Follow Bravo out to the gravel road

Go straight down the gravel road about 20 yards and turn left on to Charlie (1.6m)

At the end of Charlie go straight out to the access road (2.1m)

Go right down the access road and then turn left towards Kilo

Take Kilo

At the end of Kilo turn right

At the guard shack turn right (3m)

Stay on the road all the way back to the beach

The finish line is the same speed bump that was the start line