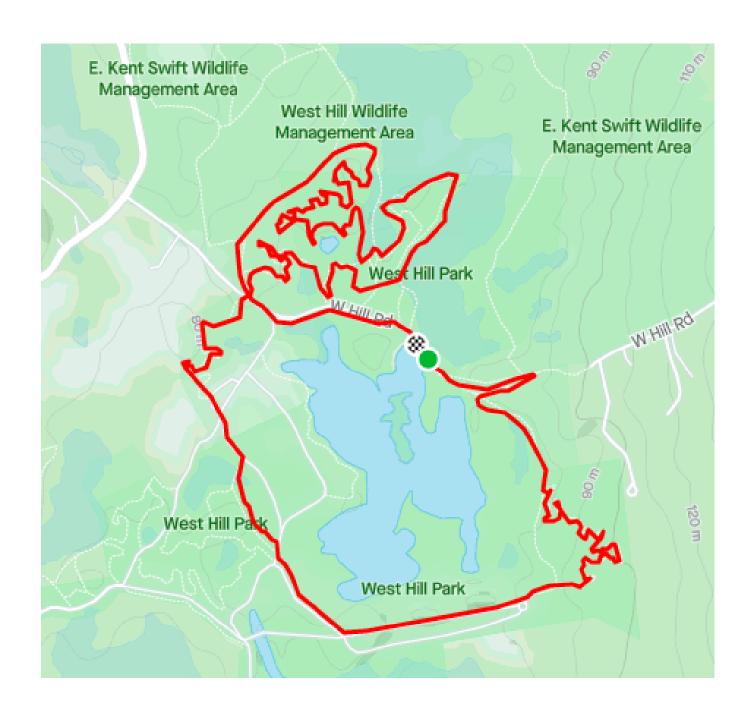

## **Woodland Series July Course**

## (4.5 miles 380 Elevation gain)

Start at the speedbump on the far side of the bridge with pond/beach on your left

Run up the road heading out of the park towards the guard shack

Run past the guard shack on the right side road

Turn right into the double track just after the camper's site (.3 miles)

Follow the double track and go right at the split (.5 miles)

Turn right on to Quebec

Turn left coming out Quebec single track turn left again 20yds

Turn right onto Golf

Follow Golf and turn left at about 1.5miles (small intersection)

Take next right up the Golf hill - At the top stay left

Follow Golf and at about 1.9 miles look for the Foxtrot single track at the intersection in front of you

Take Foxtrot and turn left at the intersection where Quebec single track is right in front of you

You will be running up a little sand hill

At the end of Foxtrot turn right on to Echo

At the end of Echo turn left back out to the road

Cross the road and go straight onto Delta (slightly to the right)

At the end of Delta single track go straight across the field and straight down the access road

Turn right off the access road heading towards Charlie (2.8 miles)

Stay to the left on the double track and do not go up Charlie

At the end of the double track turn right then left across the river bridge and head up to the dam

Turn left at top of dam

Enter the woods and go straight onto Papa

At the end of Papa go right

Take next right up the hill

At top turn left down the hill an out to the road - turn right to the finish line (far speed bump)