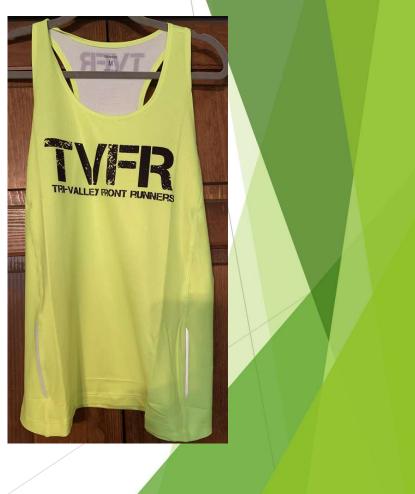

### **TVFR Gaiters**

- ▶ 1 for \$4.00
- ▶ 2 for \$7.00
- ▶ 3 for \$10.00

Yellow Singlets with front reflectors

|         | XS | S  | M  | L  | XL |
|---------|----|----|----|----|----|
| Men's   |    | 6  | 18 | 13 | 11 |
| Woman's | 1  | 13 | 13 | 2  | 2  |