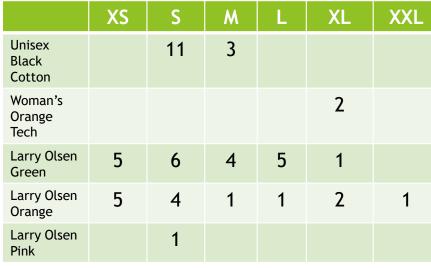

#### **Short Sleeve Shirts**

| XS | S  | M                | L                                  | XL                                                                                               | XXL                                                                                                                                  |
|----|----|------------------|------------------------------------|--------------------------------------------------------------------------------------------------|--------------------------------------------------------------------------------------------------------------------------------------|
|    | 8  | 15               | 4                                  | 7                                                                                                |                                                                                                                                      |
| 1  | 19 | 18               | 0                                  | 2                                                                                                |                                                                                                                                      |
|    |    | 2                | 1                                  |                                                                                                  |                                                                                                                                      |
| 2  | 3  | 2                | 2                                  | 2                                                                                                | 2                                                                                                                                    |
|    | 3  |                  |                                    |                                                                                                  |                                                                                                                                      |
|    | 1  | 2                |                                    |                                                                                                  |                                                                                                                                      |
|    | 2  | 4                |                                    |                                                                                                  |                                                                                                                                      |
|    | 1  | 8<br>1 19<br>2 3 | 8 15<br>1 19 18<br>2<br>2 3 2<br>3 | 8     15     4       1     19     18     0       2     1       2     3     2     2       3     3 | 8     15     4     7       1     19     18     0     2       2     1     2     1       2     3     2     2     2       3     3     3 |