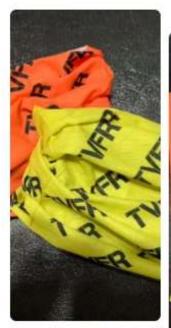

### **TVFR Gaiters**

- ▶ 1 for \$4.00
- ▶ 2 for \$7.00
- ▶ 3 for \$10.00

Yellow Singlets with front reflectors

|         | XS | S  | M  | L  | XL |
|---------|----|----|----|----|----|
| Men's   |    | 6  | 18 | 13 | 11 |
| Woman's | 1  | 13 | 13 | 2  | 2  |