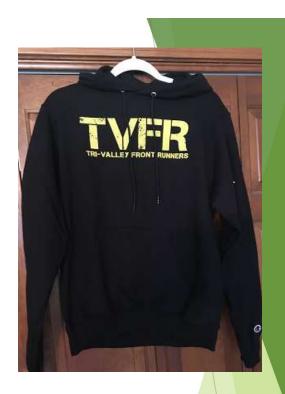

#### Warm Weather Gear

|               | XS | S | M | L | XL |
|---------------|----|---|---|---|----|
| Black Hoodie  |    | 5 |   |   |    |
| Woman's ¼ zip |    |   |   |   | 1  |