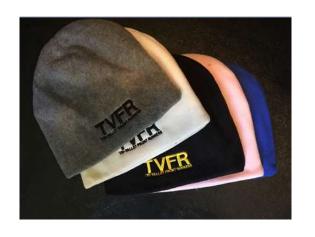

*Tribal Singlets**





|         | XS | S | М  | L | XL |
|---------|----|---|----|---|----|
| Men's   |    | 2 | 11 | 9 | 9  |
| Woman's | 1  | 4 | 12 | 0 | 1  |

## Miscellaneous Singlets





|                          | XS | S | M | L | XL |
|--------------------------|----|---|---|---|----|
| Men's Black              |    | 1 |   |   |    |
| Men's Black & White      |    |   | 1 |   |    |
| Mens Yellow (old style)  |    |   |   | 1 |    |
| Mens's Green (old style) |    |   |   | 2 | 1  |
| Woman's bright green     | 4  |   |   |   |    |

### Long Sleeve Shirts









#### Warm Weather Gear



|               | XS | S | M | L | XL |
|---------------|----|---|---|---|----|
| Black Hoodie  |    | 5 |   |   |    |
| Woman's ¼ zip |    |   |   |   | 1  |



#### Hats and Headbands