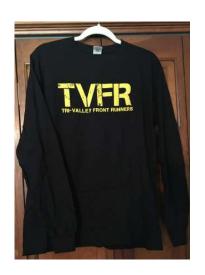

1     19     18     0       2     1       2     3     2     2       3     3 | 8     15     4     7       1     19     18     0     2       2     1     2     1       2     3     2     2     2       3     3     3 |

# **Tribal Singlets**





|         | XS | S | М  | L | XL |
|---------|----|---|----|---|----|
| Men's   |    | 2 | 11 | 9 | 9  |
| Woman's | 1  | 4 | 12 | 0 | 1  |

## Miscellaneous Singlets





|                          | XS | S | M | L | XL |
|--------------------------|----|---|---|---|----|
| Men's Black              |    | 1 |   |   |    |
| Men's Black & White      |    |   | 1 |   |    |
| Mens Yellow (old style)  |    |   |   | 1 |    |
| Mens's Green (old style) |    |   |   | 2 | 1  |
| Woman's bright green     | 4  |   |   |   |    |

### Long Sleeve Shirts









#### Warm Weather Gear



|               | XS | S | M | L | XL |
|---------------|----|---|---|---|----|
| Black Hoodie  |    | 5 |   |   |    |
| Woman's ¼ zip |    |   |   |   | 1  |



#### Hats and Headbands