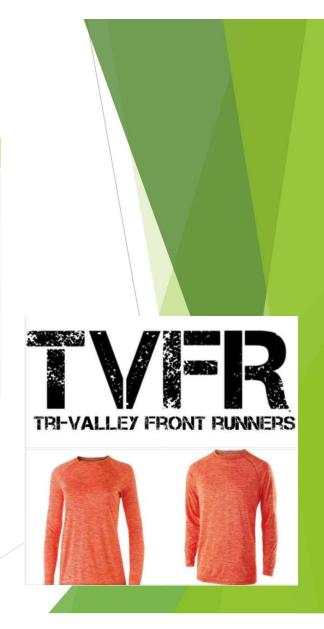

19     18     0       2     1       2     3     2     2       3     3 | 8     15     4     7       1     19     18     0     2       2     1     2     1       2     3     2     2     2       3     3     3 |

# **Tribal Singlets**





|         | XS | S | М  | L | XL |
|---------|----|---|----|---|----|
| Men's   |    | 2 | 11 | 9 | 9  |
| Woman's | 1  | 4 | 12 | 0 | 1  |

## Miscellaneous Singlets





|                          | XS | S | M | L | XL |
|--------------------------|----|---|---|---|----|
| Men's Black              |    | 1 |   |   |    |
| Men's Black & White      |    |   | 1 |   |    |
| Mens Yellow (old style)  |    |   |   | 1 |    |
| Mens's Green (old style) |    |   |   | 2 | 1  |
| Woman's bright green     | 4  |   |   |   |    |

### Long Sleeve Shirts









#### Warm Weather Gear



|               | XS | S | M | L | XL |
|---------------|----|---|---|---|----|
| Black Hoodie  |    | 5 |   |   |    |
| Woman's ¼ zip |    |   |   |   | 1  |



#### Hats and Headbands