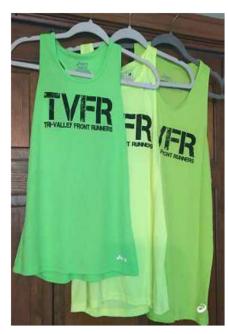

## Miscellaneous Singlets

|                          | XS | S | M | L | XL |
|--------------------------|----|---|---|---|----|
| Men's Black              |    | 1 |   |   |    |
| Men's Black & White      |    |   | 1 |   |    |
| Mens Yellow (old style)  |    |   |   | 1 |    |
| Mens's Green (old style) |    |   |   | 2 | 1  |
| Woman's bright green     | 4  |   |   |   |    |