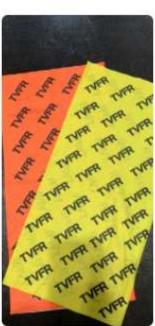

### **TVFR Gaiters**

- ▶ 1 for \$4.00
- ▶ 2 for \$7.00
- ▶ 3 for \$10.00

Yellow Singlets with front reflectors

|         | XS | S  | M  | L  | XL |
|---------|----|----|----|----|----|
| Men's   |    | 6  | 18 | 13 | 11 |
| Woman's | 1  | 13 | 13 | 2  | 2  |